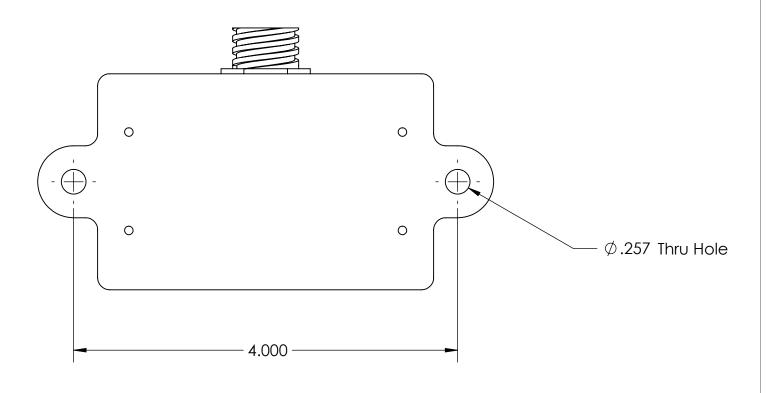

## 1:1 Scale Mounting Template

|                                                                                                                                                                          | DIMENSIONS ARE IN INCHES:                              |                                          | NAME | DATE       | Powertrain Control Solutions   |         |   |
|--------------------------------------------------------------------------------------------------------------------------------------------------------------------------|--------------------------------------------------------|------------------------------------------|------|------------|--------------------------------|---------|---|
|                                                                                                                                                                          | Linear Tolerance: ± .005 Angular Tolerance: ± 1 degree | DRAWN                                    | MFP  | 9/25/2012  | Powertrain Control Solutions   |         |   |
|                                                                                                                                                                          |                                                        | ENG APPR.                                | MFP  | 11/19/2012 | PART NA                        | AME:    |   |
| PROPRIETARY AND CONFIDENTIAL:                                                                                                                                            | MATERIAL: 6061 Aluminum                                | COMMENTS:                                |      |            | Exhaust Gas Temperature Module |         |   |
| THE INFORMATION CONTAINED IN THIS DRAWING IS THE SOLE PROPERTY OF POWERTRAIN CONTROL SOLUTIONS. ANY REPRODUCTION IN PART OR AS A WHOLE WITHOUT THE WRITTEN PERMISSION OF | FINISH: -mill; deburr edges                            |                                          |      |            |                                |         |   |
|                                                                                                                                                                          | -anodize black                                         |                                          |      |            | A                              | EGT2000 | 1 |
| POWERTRAIN CONTROL SOLUTIONS IS PROHIBITED BY LAW.                                                                                                                       | DO NOT SCALE DRAWING                                   | SCALE: 1:1 WEIGHT: 0.369lb  SHEET 2 OF 2 |      |            | Related Project EGT Module     |         |   |