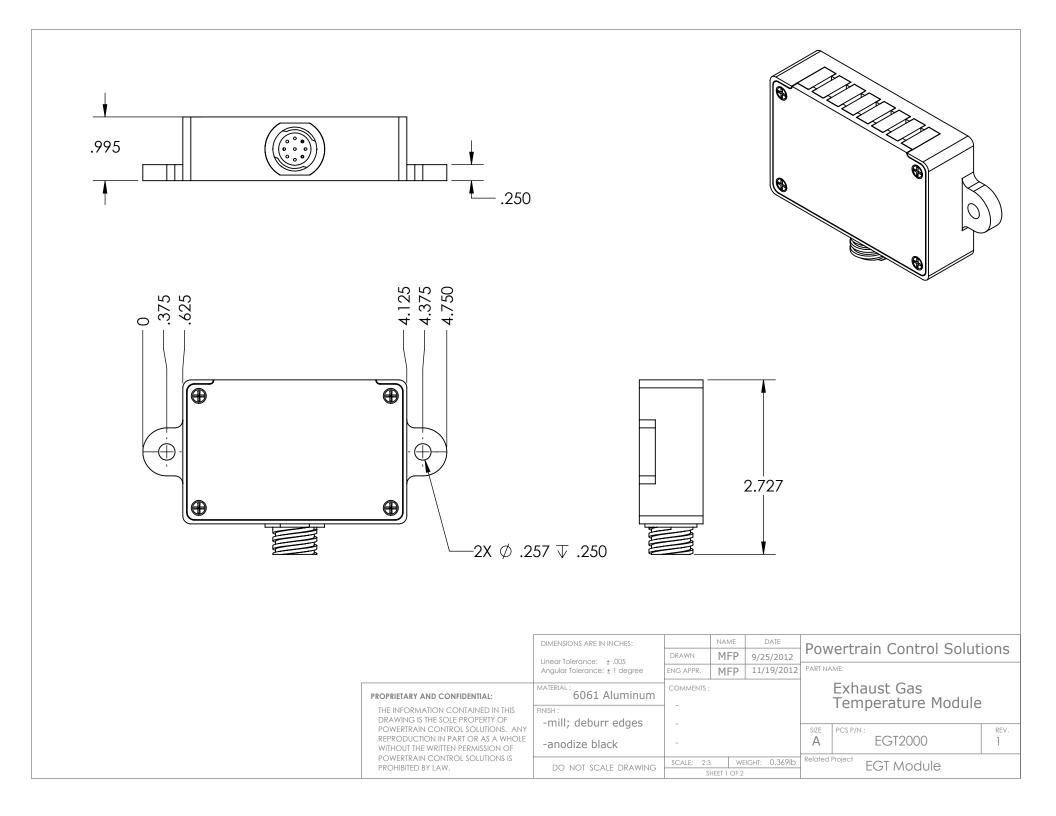

## 1:1 Scale Mounting Template

|                                                                                                                                                                          | DIMENSIONS ARE IN INCHES:                              |                                          | NAME | DATE       | Powertrain Control Solutions   |         |   |
|--------------------------------------------------------------------------------------------------------------------------------------------------------------------------|--------------------------------------------------------|------------------------------------------|------|------------|--------------------------------|---------|---|
|                                                                                                                                                                          | Linear Tolerance: ± .005 Angular Tolerance: ± 1 degree | DRAWN                                    | MFP  | 9/25/2012  | Powertrain Control Solutions   |         |   |
|                                                                                                                                                                          |                                                        | ENG APPR.                                | MFP  | 11/19/2012 | PART NA                        | AME:    |   |
| PROPRIETARY AND CONFIDENTIAL:                                                                                                                                            | MATERIAL: 6061 Aluminum                                | COMMENTS:                                |      |            | Exhaust Gas Temperature Module |         |   |
| THE INFORMATION CONTAINED IN THIS DRAWING IS THE SOLE PROPERTY OF POWERTRAIN CONTROL SOLUTIONS. ANY REPRODUCTION IN PART OR AS A WHOLE WITHOUT THE WRITTEN PERMISSION OF | FINISH: -mill; deburr edges                            |                                          |      |            |                                |         |   |
|                                                                                                                                                                          | -anodize black                                         |                                          |      |            | A                              | EGT2000 | 1 |
| POWERTRAIN CONTROL SOLUTIONS IS PROHIBITED BY LAW.                                                                                                                       | DO NOT SCALE DRAWING                                   | SCALE: 1:1 WEIGHT: 0.369lb  SHEET 2 OF 2 |      |            | Related Project EGT Module     |         |   |